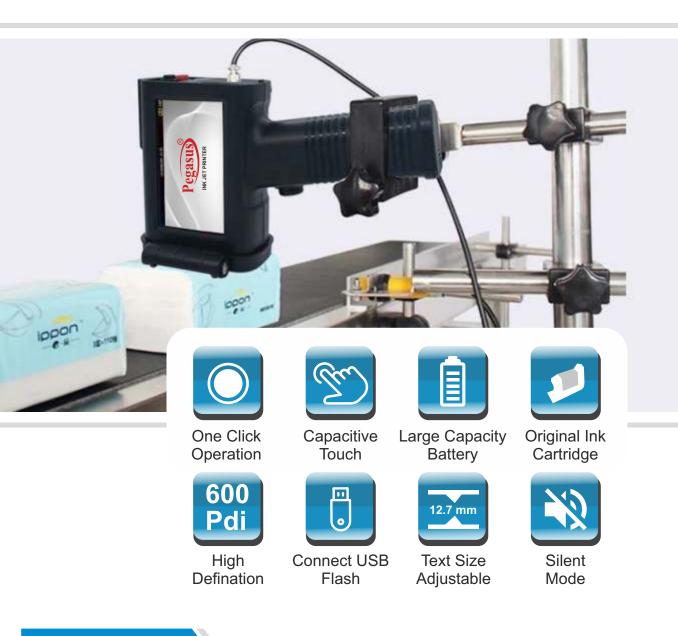

## Features

- Can be connected to the assembly line, automatic continuous spray code
- Light and portable, used for a long time, the wrist is not tired
- Original ink cartridges, various color available : Black, White, Red, Yellow, Blue, Green
- 4.3 inch colour high defination LCD capacitive touch screen, Feel comfortable, easy operation

## Specification

| Model Number       | PIP-1000                                                                                                                          |
|--------------------|-----------------------------------------------------------------------------------------------------------------------------------|
| Printer Nozzle     | Hot foam printer nozzle                                                                                                           |
| Port               | Photoelectric interface, USB port, power port                                                                                     |
| Languages          | Chinese, English, Korean, Japanese, German, Spanish, Russian,<br>Arabic                                                           |
| Print Distance     | 2-5mm                                                                                                                             |
| Printing Precision | 600dpi                                                                                                                            |
| Printing height    | 2.5-12.7mm                                                                                                                        |
| Ink capacity       | 42ml                                                                                                                              |
| Ink colour         | Black, white, red, yellow, blue, green, Anti-fake                                                                                 |
| Printing font      | vector font, raster font                                                                                                          |
| Printing content   | Text, picture, 1d 2d code, symbol, number, time, label, etc                                                                       |
| Printing surface   | Carton, paper box, food packaging, egg, metal alloy, PPR<br>tubular, glass bottle, plastic bag, cable, bottle cap, stone,<br>wood |
| Battery            | 7.4v, 2600mAh Lithium Battery                                                                                                     |
| Size               | 217x138x54mm                                                                                                                      |
| Weight             | 450g                                                                                                                              |